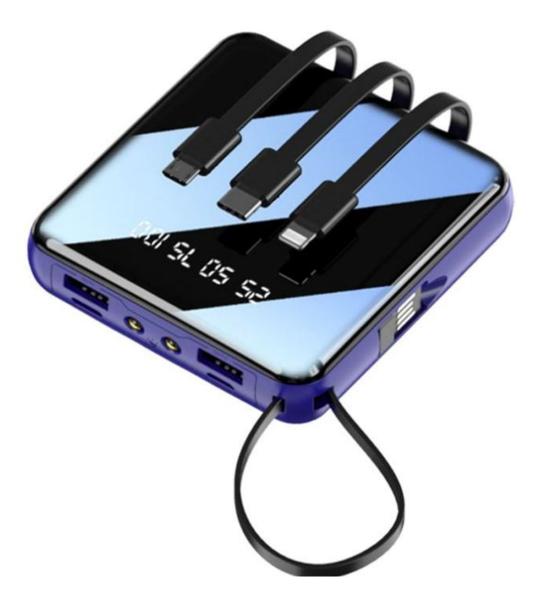

## **Recharging your device**

Select the corresponding charging cable and connect it to your device. The power bank comes with integrated Lightning, Type-C, and micro USB cables and two USB output ports for universal compatibility.