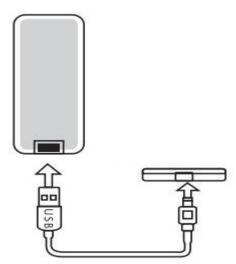

## **Recharging your device**

Select the corresponding charging cable and connect it to your device. The power bank comes with integrated Lightning, Type-C, and micro USB cables and two USB output ports for universal compatibility.