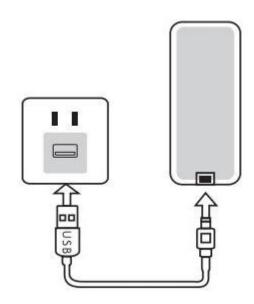

#### Recharging the power bank

When you press the button and the LED indicator is not lit, it means you need to recharge your power bank.

- 1. Use the charging cable to connect your power bank to the computer for recharging. The LED light will flash. When the power bank is fully charged the LED light will be constantly on.
- 2. Use the power adapter to recharge the power bank. Connect the power bank to the DC 5V power adapter to start charging. The LED light will flash. When the power bank is fully charged the LED light will be constantly on.