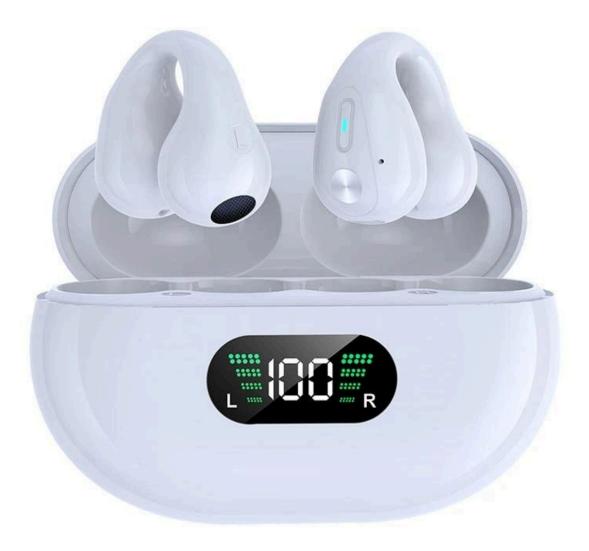

# YYK Q80 Noise Reduction Open Fit TWS Earphones

# **Product specifications**

- Bluetooth version: V5.3
- Talk time: about 6 hours
- Music playing: about 6 hours
- Standby time: 80 hours
- Communication distance: >10m
- Charging time of headset: about 1 hour
- Headset battery capacity: 40mAh
- Battery capacity of charging chamber: 300mAh
- Frequency characteristic: 2.40GHz-2.48GHz
- Support agreement: A2DP1.3/HFP1.6, HSP1.2/AVRCP1.6/D11.3