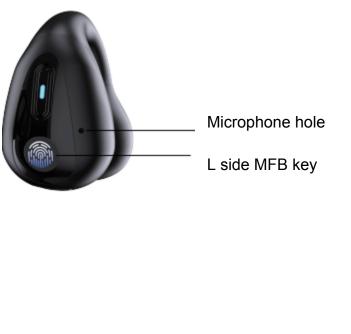

# Multiple use key

- Pause/play: Double click MFB
- Lst song: Long press the L ear, MFB key for 1 second
- Next song: Long press the R ear, MFB key for 1 second
- Sound plus: three strikes on L ear
- Sound reduction: three strikes on R ear
- Answer the call: Double click MFB
- Hang up the phone: double click the MFB key
- Call rejection: Long press MFB key for 2 seconds
- Cancel call: double click MFB key
- Call Siri: in the state of not playing songs, three click left or right MFB
- Cancel Siri: Double click the left or right MFB key