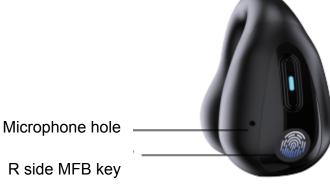

# Multiple use key

- Pause/play: Double click MFB
- Lst song: Long press the L ear, MFB key for 1 second
- Next song: Long press the R ear, MFB key for 1 second
- Sound plus: three strikes on L ear
- Sound reduction: three strikes on R ear
- Answer the call: Double click MFB
- Hang up the phone: double click the MFB key
- Call rejection: Long press MFB key for 2 seconds
- Cancel call: double click MFB key
- Call Siri: in the state of not playing songs, three click left or right MFB
- Cancel Siri: Double click the left or right MFB key