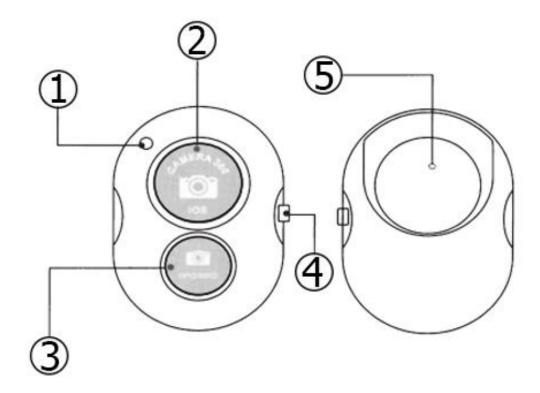

## **Specifications**

Bluetooth: version 4.0Bluetooth range: 10m

- Frequency: 2.4GHz - 2.48355GHz

Battery type: CR2032 cell

- Dimensions: 48mm x 30mm x 10mm

Weight: about 8g

- 1. LED
- 2. Button A
- 3. Button B
- 4. On/Off
- 5. Battery

## How to use

Before use, you have to pair the shutter with your phone. To do so, turn on the shutter, and it will enter into pairing mode and the indicator LED will start flashing. Activate the Bluetooth on your phone, and search for the "I Shutter", and pair it.

You can use the inbuilt camera app to take photos or you can download the "Camera 360" app from the Google Play Store for Android or App Store for iOS devices. To start shooting, select the app and press Button A for iOS or Button B for Android to take a photo.