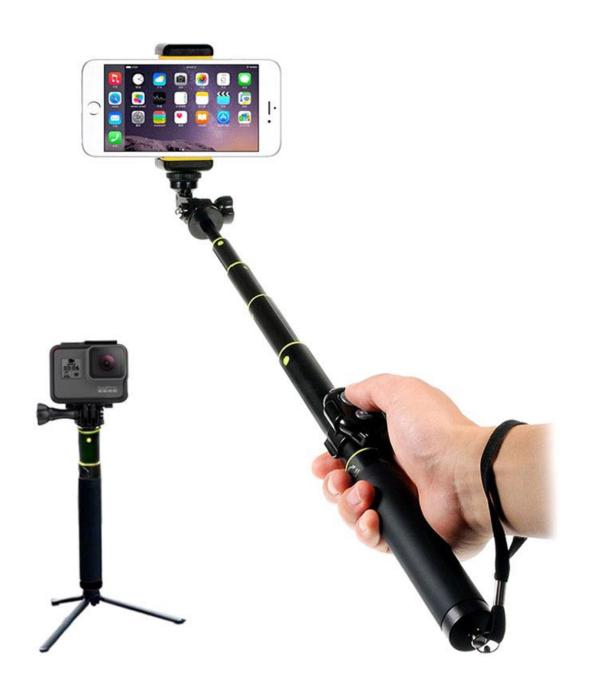

## User Manual for Universal Extendable Selfie Stick & Bluetooth Camera Shutter H611