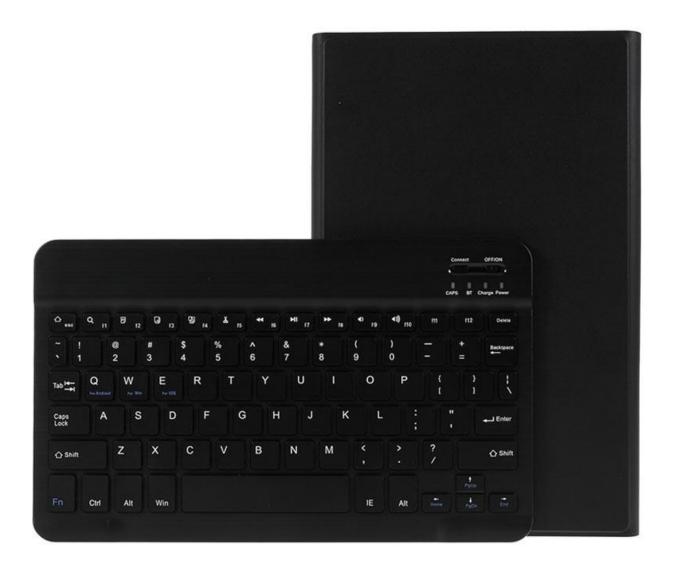

## Samsung Galaxy Tab A 10.1 (2019) Bluetooth Keyboard Case

## **Specifications**

- Bluetooth version: v3.0
- Bluetooth distance: about 10m
- Materials: Polyurethane, ABS, Polycarbonate
- Battery: Lithium Polymer, 200mAh
- Charging time: 3-4 hours
- Working time: about 100 hours
- Standby time: about 100 days

## Connecting with your device

- 1. On/Off button: Slide to power the keyboard on or off
- 2. Press the Connect button to activate pairing mode, the indicator will blink
- 3. Open the wireless search on your device and click on the "Wireless Keyboard"
- 4. After the pairing is successful, the indicator lights turn off
- 5. Function key press Fn or Fn+Shift and the key that has a blue icon

## Charging

When the battery is low, the power indicator will start flashing red. Connect one end of the cable to the keyboard and the other end to the power adapter or PC USB interface. When the keyboard is fully charged, the indicator will turn off.