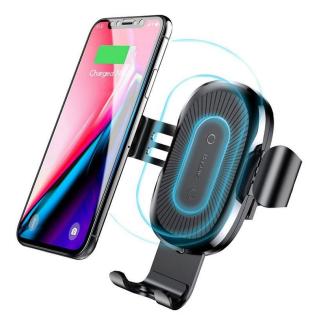

## Installation

Install the holder to the air vent of your vehicle and then connect your car charger (not included in the package) via the included microUSB cable.

Place your smartphone in the car holder as shown in the picture below, and it will keep it firmly in place thanks to the "Gravity style".

**Note:** The wireless charging feature will only work with devices that support wireless charging. If your device doesn't support wireless charging, you'll have to purchase a wireless charging receiver in order to use this feature.