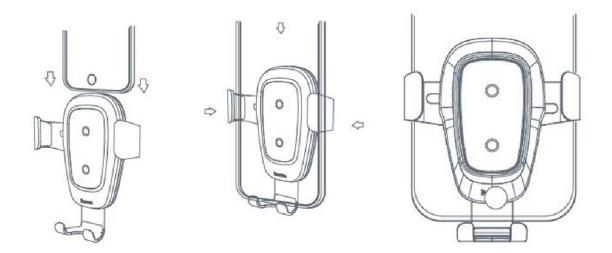

## Installation

Install the holder to the air vent of your vehicle and then connect your car charger (not included in the package) via the included microUSB cable.

Place your smartphone in the car holder as shown in the picture below, and it will keep it firmly in place thanks to the "Gravity style".