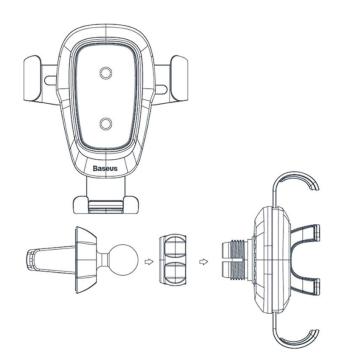

## Installation

Install the holder to the air vent of your vehicle and then connect your car charger (not included in the package) via the included microUSB cable.

Place your smartphone in the car holder as shown in the picture below, and it will keep it firmly in place thanks to the "Gravity style".