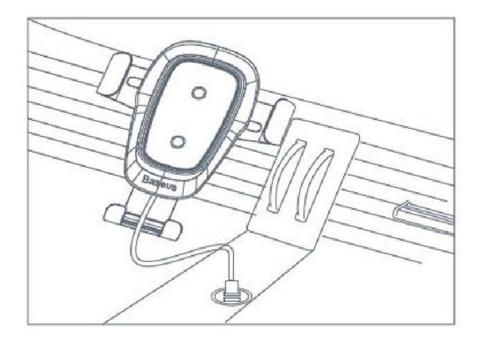

## Installation

Install the holder to the air vent of your vehicle and then connect your car charger (not included in the package) via the included microUSB cable.

Place your smartphone in the car holder as shown in the picture below, and it will keep it firmly in place thanks to the "Gravity style".