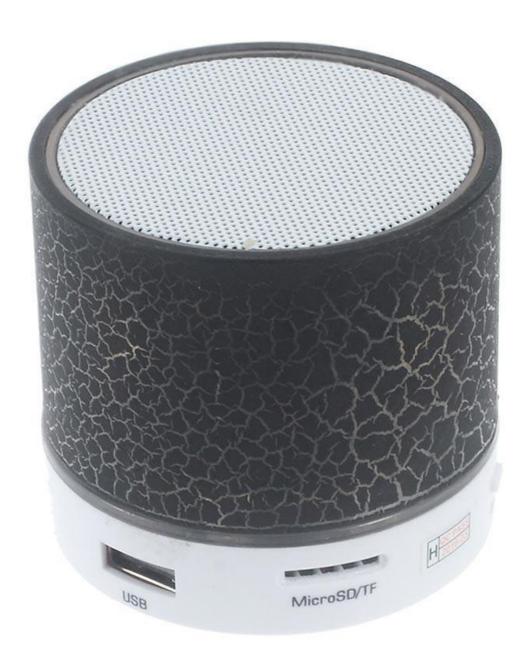

# Mini Bluetooth Speaker with Microphone & LED Lights A9

### Specifications:

- Model: A9

Bluetooth version: 2.1Bluetooth range: 10m

- Output power: 3W

- Input: DC 5V / 500mA

- Frequency range: 90Hz-20KHz

- Play time: about 2 hours

- Dimensions: 60mm x 60mm x 65mm

## Playing music via TF card:

- 1. Insert your TF memory card
- 2. Smart decoder will recognize the card
- 3. It supports TF card with an MP3 music format