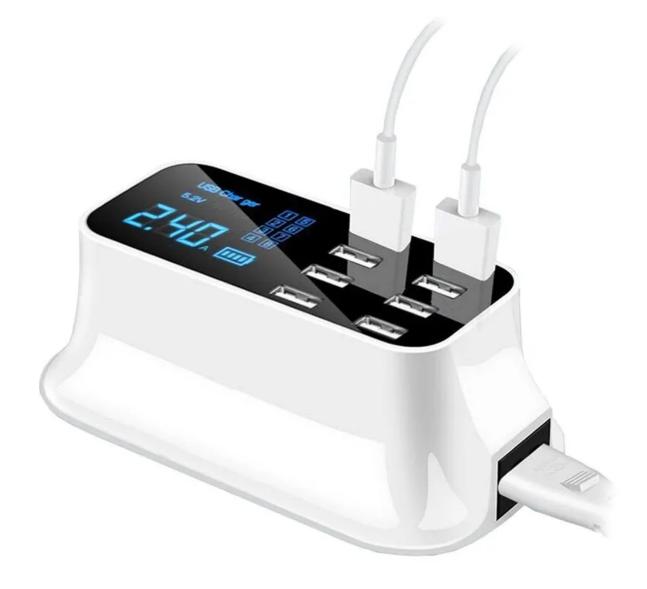

## User Manual for 8-Port USB Desktop Charger with LED Monitor

## **Specifications**

- Input: 100-240V~50-60Hz 0.5A
- Single port output: 2.4A/5.2V
- Maximum total output: 8.0A

## Product features and safety instructions

This product is suitable for tablets, smartphones, e-book readers, or any other devices that charges using a USB port. To charge your devices, plug the charger into a wall socket and use your USB cable to connect your device to the charger.