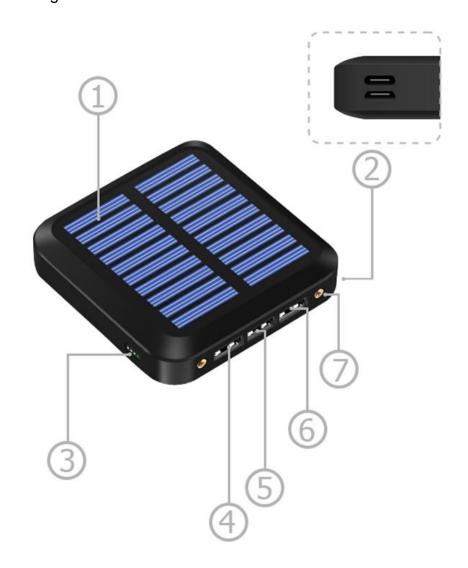

## **Specifications**

Capacity: 10000mAhBattery type: Li-lon

- USB input: 2A/5V (MicroUSB and USB-C)

USB outputs: 2.1/5V (3 x USB-A)Dimensions: 80 x 80 x 28 mm

- Weight: 220g

- 1. Solar panel
- 2. Type-C/MicroUSB input port
- 3. Switch/Battery indicator
- 4. USB1 output
- 5. USB2 output
- 6. USB3 output
- 7. LED flashlight