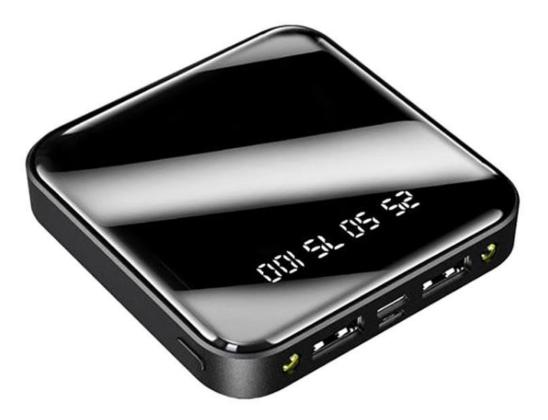

## **Specifications:**

- Battery: 10000mAh Li-Polymer
- MicroUSB/Type-C input: DC 5V, 1A
- USB1 output: DC 5V, 1A
- USB2 output: DC 5V, 1A
- Material: Aluminum alloy
- Dimensions: 80mm x 80mm x 23mm
- Weight: 250g

## Charging instruction:

Connect the power bank to your own AC adapter or computer's USB port using the Type-C/microUSB cable. The LED indicators will show you the charging status. Before first use you need to fully recharge the power bank.

For charging the USB-powered devices you need to plug your cables into the USB ports of the power bank, then connect cables to your devices.