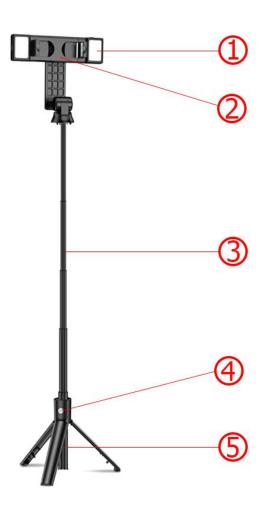

- Supported OS: Android 4.44 / iOS 4.2 or above

Clamp range: 70-92 mmFolded length: 220mmExtended length: 970mm

- Materials: aluminum alloy, ABS

- 1) Selfie light
- 2) Phone clamp
- 3) Extendable tube
- 4) On/Off/Capture remote
- 5) Tripod/Handle