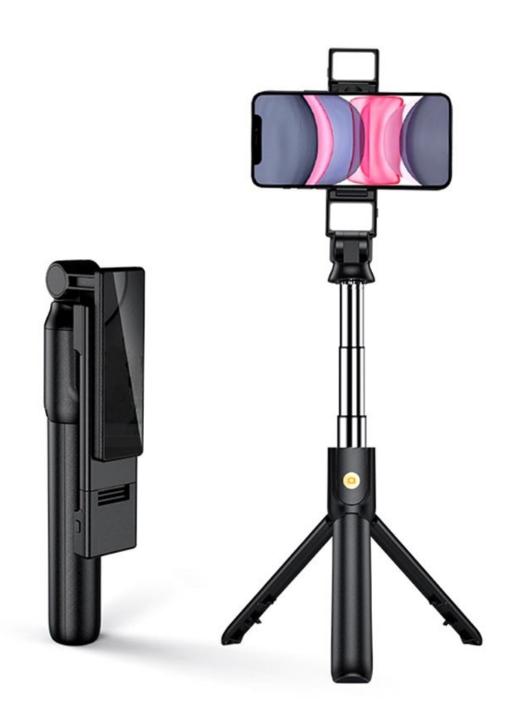

- Supported OS: Android 4.44 / iOS 4.2 or above

Clamp range: 70-92 mmFolded length: 220mmExtended length: 970mm

- Materials: aluminum alloy, ABS

- 1) Selfie light
- 2) Phone clamp
- 3) Extendable tube
- 4) On/Off/Capture remote
- 5) Tripod/Handle