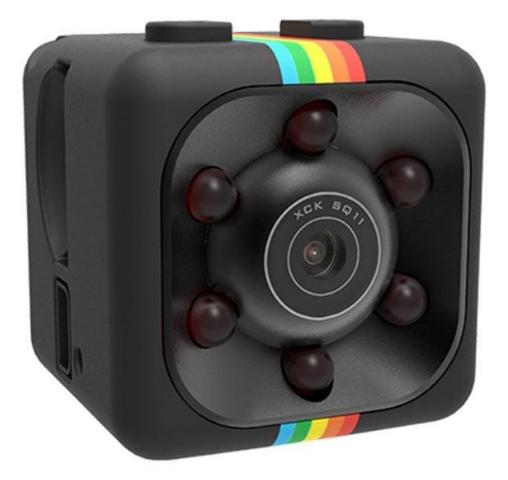

## Super Mini FullHD Security Camera with Motion Detection SQ11



## **Specifications:**

- Model: SQ11
- Viewing angle: 140 degrees
- Camera sensor: CMOS GC1024

- Loop recording: Yes
- Video resolution: 1080p@30fps, 720p@30fps (1920x1080 max.)
- Photo resolution: 12MP
- Memory: microSD card up to 32GB (not included)
- Battery capacity: 200mAh
- Continuous video recording time: 1h 30min
- Dimensions: 2,3cm x 2,3cm x 2,3cm
- Weight: 20g

## **Product information**

- 1. On/Off button
- 2. Mode button
- 3. IR lamp
- 4. LED indicator
- 5. Ultra wide angle
- 6. TF card port
- 7. Mini USB port
- 8. Reset
- 9. Sling



Before first use, please fully charge the camera. You can also recharge the camera while using it.

## Instructions

1. Turn on the camera

- Press and hold the ON/OFF button, the red and blue lights are on, wait for the blue light to flash s