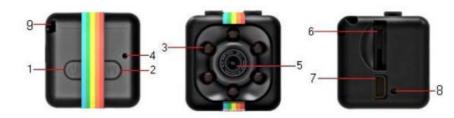

## **Product information**

- 1. On/Off button
- 2. Mode button
- 3. IR lamp
- 4. LED indicator
- 5. Ultra wide angle
- 6. TF card port
- 7. Mini USB port
- 8. Reset
- 9. Sling

Before first use, please fully charge the camera. You can also recharge the camera while using it.