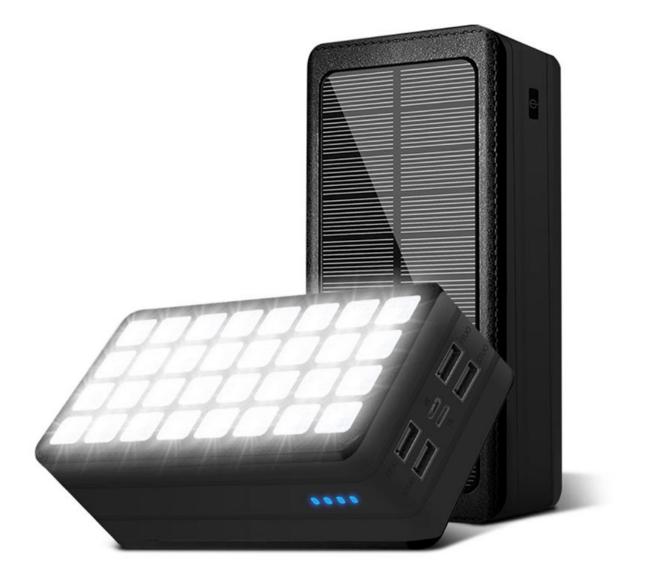

## **Specifications:**

- Capacity: 50000mAh
- Input: USB-C and MicroUSB (2A/5V)
- Output: 4 x USB-A (2.1A/5V)
- Dimensions: 166 x 82 x 52 mm

## Using the power bank

Take the USB cable that comes in the package and plug it into your power adapter or computer. The blue indicator will show that the power bank is charging.

For the first charge, or charge after the power bank hasn't been used for a long time, fully charge it before you use it.

To charge other devices, use your cable and connect it to the power bank. When connected, the power bank indicator will turn red, meaning it's charging the connected device.