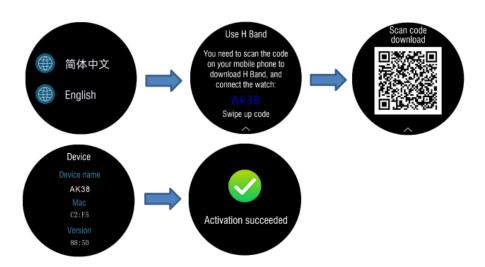

## **App Download & Pairing**

1. Scan the following QR code to install "H Band" App, or download "H Band" from App Store, or Google Play to install it

2. Activate the smartwatch - select language, slide on the download prompt interface to switch to the QR code. After the successful connection, it will show "Succeeded in Activation".

3. Register and login to APP account

- 4. Enter the App to connect your device. Please ensure that Bluetooth on your smartphone is constantly On.
- Step 1: Enable Bluetooth on the mobile phone
- Step 2: Open "H Band" app, then Tap "Click to Connect", select "AK38"
- 5. Wake up screen short press the key on the side to wake up screen/turn wrist to wake up screen (enter "H Band" on your phone and click "Mine" "AK38" Turn on "Turn Wrist detection")