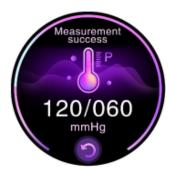

2. Blood pressure measurement - allows you to check your blood pressure.

3. Heart rate - allows you to check your heart rate.

4. Weather - Turn on the mobile network on the phone. When the connection between the watch and the phone is normal, the watch can display weather information for 2 days.