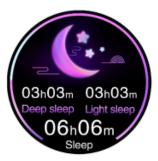

5. Sleep - shows your deep sleep time, light sleep time and total sleep time. Sleep monitor period is from 18:00PM to 10:00AM.

6. Steps - Display the current steps, distance and calorie burned. The data of the previous day will be automatically cleared at 00:00 every day.