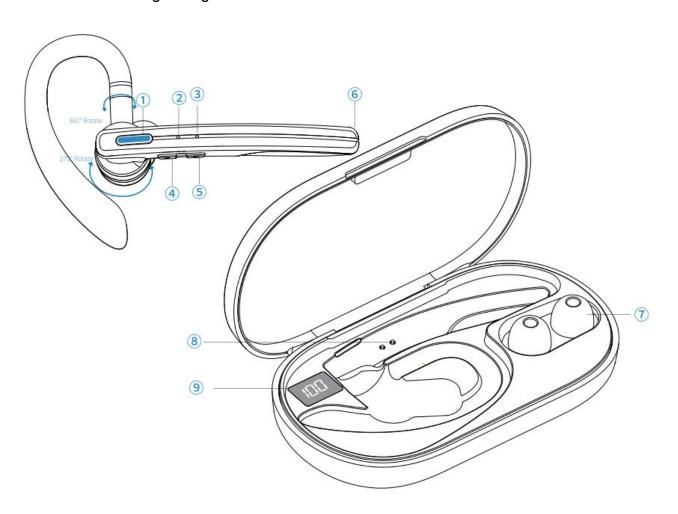

- Earphone charging time: up to 2h

- Power display: LED digital display

Standby time: up to 40hWater-resistant level: IPX3

- Headset weight: 14g

- 1. Multifunction button
- 2. Indicator
- 3. Vice microphone
- 4. Volume up
- 5. Volume down

- 6. Main microphone
- 7. Spare ear tips
- 8. Charging pins
- 9. Battery status display