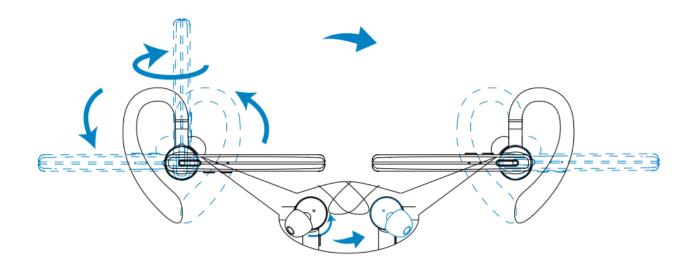

If you want to wear the headset on your left ear, rotate the speaker to the right side, swing the boom upwards the twist it around so the ear tip is on the other side before lowering the mic boom.