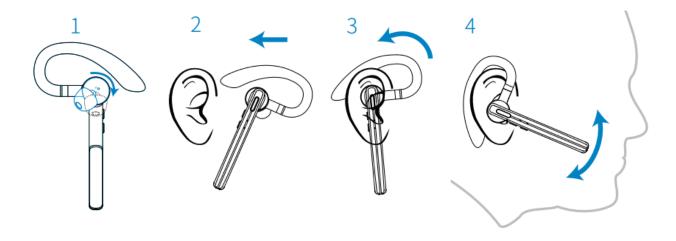

# How to wear the headset

- 1. Choose the ear tip that fits your ear the best
- 2. Rotate the speaker to the left side (wear it on the right ear)
- 3. Slide headset over and behind your ear, then press gently towards your ear
- 4. Rotate boom until the main microphone is pointed towards your mouth

If you want to wear the headset on your left ear, rotate the speaker to the right side, swing the boom upwards the twist it around so the ear tip is on the other side before lowering the mic boom.