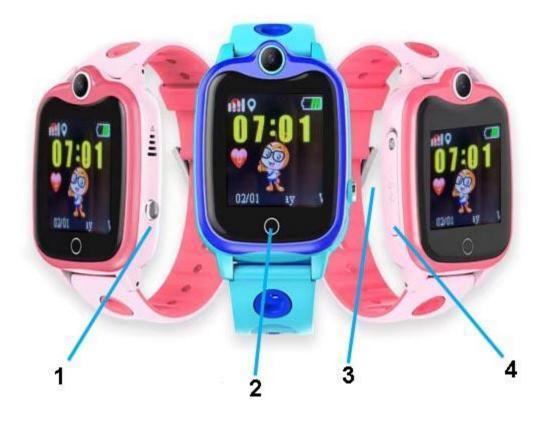

#### **Product overview**

- 1. Reset button, Power on/off, SOS, Call/Hang up
- 2. Return button, Answer call
- 3. Charging port on the back
- 4. SIM card slot