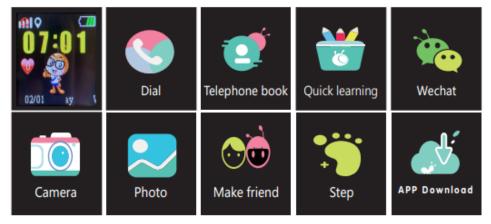

#### **Basic functions**

1. Dial - touch to call.

2. Telephone book - touch to enter your phone book, it supports up to 15 numbers.

3. Quick learning - Click the start menu and check the correct answer.

4. SOS - press and hold the power key for 3 seconds, and the watch screen will show SOS. The watch will dial the selected numbers in the application.

5. Wechat - Watch can send a voice message to the application on your mobile phone.

6. Camera - The SeTracker2 APP can take photos remotely, and the watch side can also take pictures by itself.

7. Photo - photo gallery

8. Make friends - You can bump two watches together in the mode to pair them as friends. The watch will prompt when successful. After successfully pairing with a friend, hold down the power button, and you can send voice messages.

9. Step count - The step count is deactivated by default. Please enable it in the APP. The watch will automatically count your child's steps after the step count is enabled.