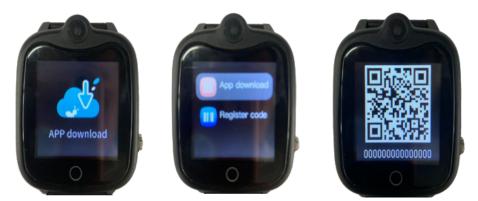

### App Download & Pairing

1. Scan the following QR code to install the SeTracker2 App, or download SeTracker2 from App Store or Google Play to install it

2. After APP has been downloaded, start new user registration. You need to insert your mobile phone number.

3. After account registration is successful, you will need to link the watch to your account

- Open the settings page in the watch, and then click the registration code menu. A QR code and ID number will appear. The mobile phone APP can be scanned to the QR code or manually enter the ID number.

4. On the home screen, please click on the green teardrop on the top right corner of the screen to register your child's device.

5. Click on the device list and then click on Add Device.

6. Enter the registration code (found at the back of the watch) manually or scan with a QR Code reader and enter the child's name or nickname of the watch, then press SAVE to confirm.