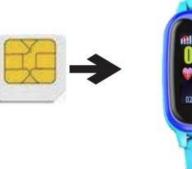

#### **Insert SIM card**

1. Unscrew the sim card slot

2. Insert the SIM card with the metal chip facing upwards and the nick facing inwards.

Please make sure the watch is powered off

3. Use the Micro USB SIM card