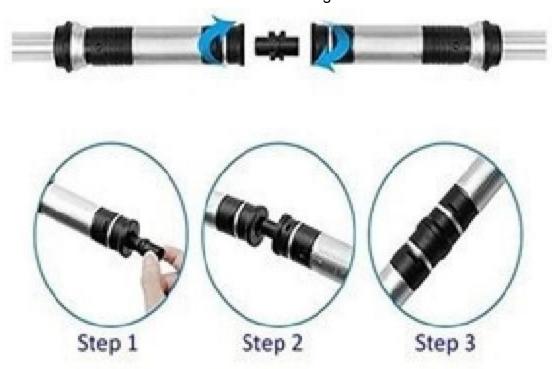

## **Specifications:**

- Battery: 3x AAA (each light)
- 6 lighting modes
- Power button

Follow the instructions below to connect the lights

## Instructions:

- Press the power button to activate the light
- Press the power button again to change the lighting mode