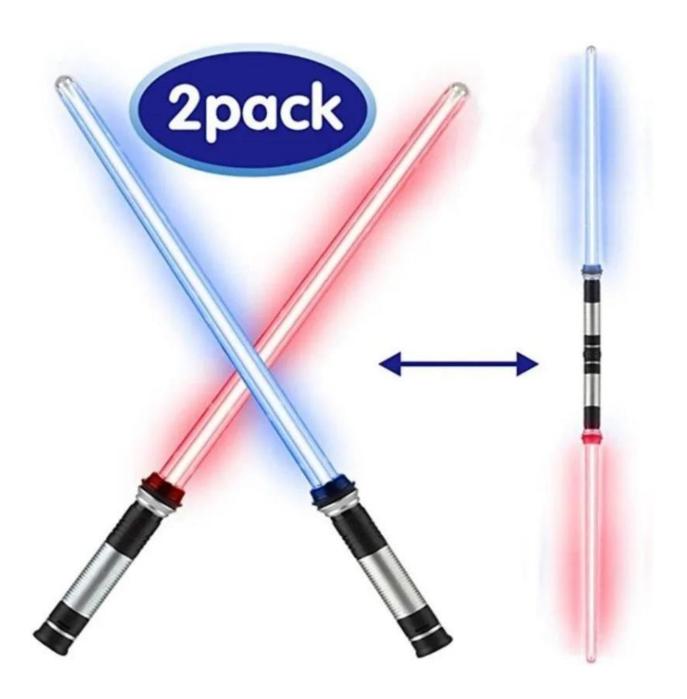

## 2-in-1 Space Sword / Lightsaber - 2 Pcs

## **Specifications:**

- Battery: 3x AAA (each light)
- 6 lighting modes
- Power button

Follow the instructions below to connect the lights

## **Lighting modes:**

- 1. White light vibration random colour change with a sword sound
- 2. Red light does not change the colour when vibrating, with a sword sound
- 3. Green light does not change the colour when vibrating, with a sword sound
- 4. Blue light does not change the colour when vibrating, with a sword sound
- 5. Vibration random colour change
- 6. No light while emitting the sword sound
- 7. Press and hold the power button for 2s and you can lock any colour mode, to unlock the colour mode press and hold the power button again for 2s